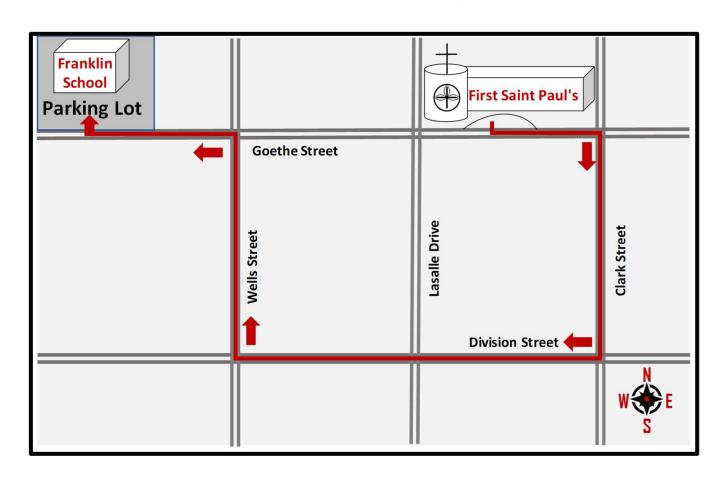

## **Directions to Franklin School Parking Lot**

- 1. From the church entrance on Goethe Street, continue east to Clark Street and turn right.
- 2. Continue one block south and turn right onto Division Street.
- 3. Continue two blocks west and turn right onto Wells Street.
- 4. Continue one block north and turn left onto Goethe Street.
- 5. Continue one block west to the Franklin School parking lot entrance on the right.